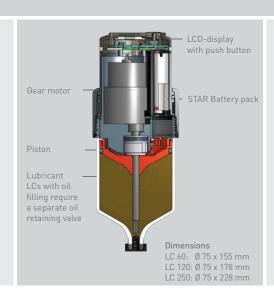

# Three different sizes for a broad range of applications

perma STAR VARIO operates fully automatic, temperature independent and very precise. The system consists of an electromechanical drive unit, a lubrication cartridge (LC) with a lubricant volume of 60, 120 or 250 cm³ and a battery pack. The desired discharge period and LC size can easily be selected with the push button and are immediately visible in the display. The current operating status is indicated on the display and with the all around LED signal lights (red/green), which are visible from a distance.

60 cm<sup>3</sup>, 120 cm<sup>3</sup> or 250 cm<sup>3</sup>

Operating temperature

-10 °C to +60 °C

Pressure build-up

6 bar

Protection class

**IP 65** 

Standard & special lubricants