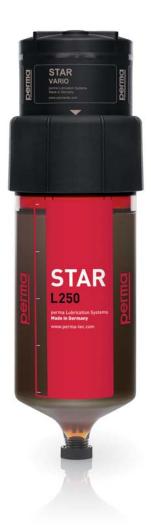

# Three different sizes for a broad range of applications

perma STAR VARIO operates fully automatic, temperature independent and very precise. The system consists of an electromechanical drive unit, a lubrication cartridge (LC) with a lubricant volume of 60, 120 or 250 cm³ and a battery pack. The desired discharge period and LC size can easily be selected with the push button and are immediately visible in the display. The current operating status is indicated on the display and with the all around LED signal lights (red/green), which are visible from a distance.

60 cm<sup>3</sup>, 120 cm<sup>3</sup> or 250 cm<sup>3</sup>

Operating temperature

-10 °C to +60 °C

Pressure build-up

6 bar

Protection class

**IP 65** 

Standard & special lubricants