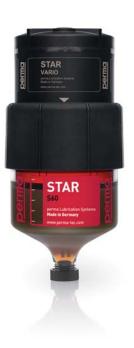

# Three different sizes for a broad range of applications

perma STAR VARIO operates fully automatic, temperature independent and very precise. The system consists of an electromechanical drive unit, a lubrication cartridge (LC) with a lubricant volume of 60, 120 or 250 cm³ and a battery pack. The desired discharge period and LC size can easily be selected with the push button and are immediately visible in the display. The current operating status is indicated on the display and with the all around LED signal lights (red/green), which are visible from a distance.

60 cm<sup>3</sup>, 120 cm<sup>3</sup> or 250 cm<sup>3</sup>

Operating temperature

-10 °C to +60 °C

Pressure build-up

6 bar

Protection class

**IP 65** 

Standard & special lubricants