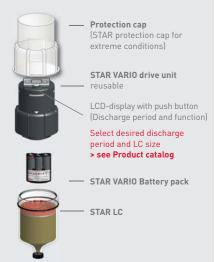

# Three different sizes for a broad range of applications

perma STAR VARIO operates fully automatic, temperature independent and very precise. The system consists of an electromechanical drive unit, a lubrication cartridge (LC) with a lubricant volume of 60, 120 or 250 cm³ and a battery pack. The desired discharge period and LC size can easily be selected with the push button and are immediately visible in the display. The current operating status is indicated on the display and with the all around LED signal lights (red/green), which are visible from a distance.

# Setting:

LCD-display with push button shows discharge period, LC size and operating status

1, 2, 3, ...12 months & LC size

Electromechanical, reusable drive unit with battery pack All around visible LED lights signal function and errors

- Reliable, precise lubricant discharge independent of temperature and counter pressure
- → Short ROI through reduced follow-up costs
- → Quick function control from a distance saves time and improves overall workflow