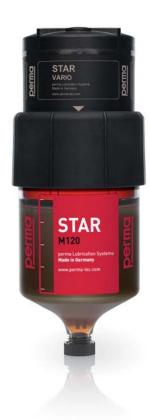

# Three different sizes for a broad range of applications

perma STAR VARIO operates fully automatic, temperature independent and very precise. The system consists of an electromechanical drive unit, a lubrication cartridge (LC) with a lubricant volume of 60, 120 or 250 cm³ and a battery pack. The desired discharge period and LC size can easily be selected with the push button and are immediately visible in the display. The current operating status is indicated on the display and with the all around LED signal lights (red/green), which are visible from a distance.

60 cm<sup>3</sup>, 120 cm<sup>3</sup> or 250 cm<sup>3</sup>

Operating temperature

-10 °C to +60 °C

Pressure build-up

6 bar

Protection class

**IP 65** 

Standard & special lubricants