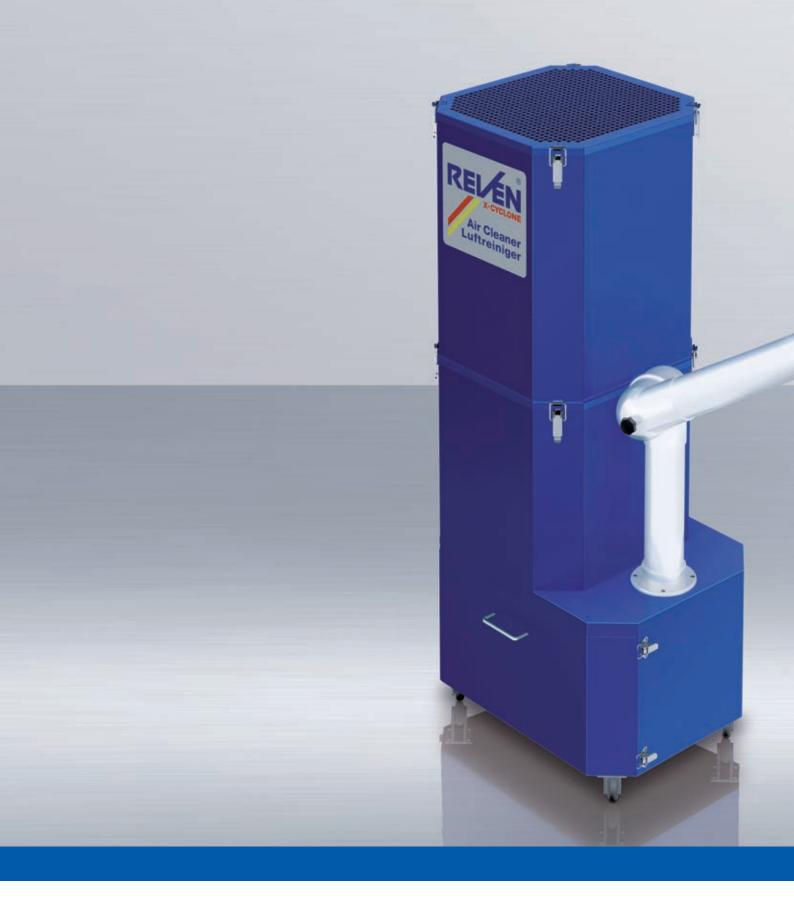

# X-CYCLONE® RJD Series

Compact air cleaner for fine dust

#### RANGE OF APPLICATION

Cleaning of extracted air from dry fine dust such as grinding and graphite dust or soldering and brazing fumes.

#### **TECHNICAL HIGHLIGHTS**

- High-performance EUREVEN® F2011 separating system with an efficiency rate of up to 99.9999 %. Filter module with moisturerepelling and cleanable, synthetic filter material.
- Sustainable air-cleaning concept thanks to the use of cleanable separators.
- Fan impeller and motor with energyefficient eco-design in accordance with the European Directive on Energy-related Products (ErP). Energy-saving potential of up to Euro 1,000 per year compared to traditional air cleaners.
- Enclosure 100 % rustproof in accordance with the requirements of the German trademark association for stainless steel Warenzeichenverband Edelstahl Rostfrei e.V.
- Designed, constructed and produced in Germany.
- Lifetime guarantee on the corrosion resistance of the enclosure.