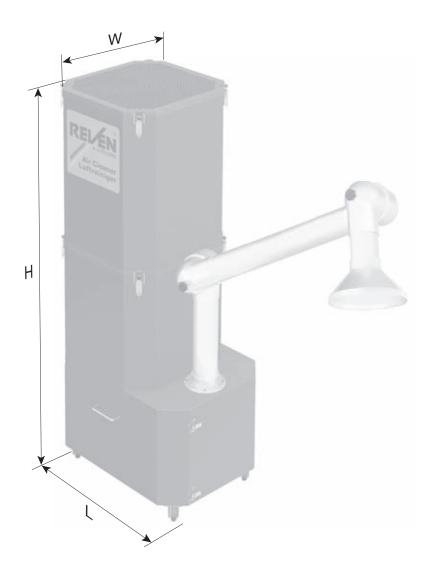

## TECHNICAL DATA - X-CYCLONE® RJD SERIES

|                      | Extrac-<br>tion<br>volume<br>[m³/h] | Electrical data |       |                |       |              |       | Dimensions     |               |                |                |
|----------------------|-------------------------------------|-----------------|-------|----------------|-------|--------------|-------|----------------|---------------|----------------|----------------|
| Type<br>of<br>device |                                     | Voltage<br>[V]  |       | Current<br>[A] |       | Power<br>[W] |       | Length<br>[mm] | Width<br>[mm] | Height<br>[mm] | Weight<br>[kg] |
|                      |                                     | 50 Hz           | 60 Hz | 50 Hz          | 60 Hz | 50 Hz        | 60 Hz |                |               |                |                |
| RJD-1                | 500                                 | 3~400           | 3~230 | 1.75           | 3,00  | 500          | 810   | 560            | 410           | 1220           | 70             |