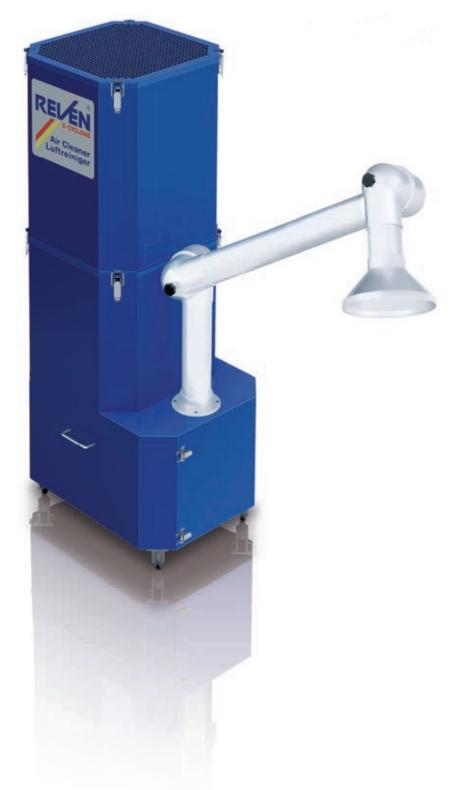

# X-CYCLONE® RJD Series

Compact air cleaner for fine dust

#### RANGE OF APPLICATION

Cleaning of extracted air from dry fine dust such as grinding and graphite dust or soldering and brazing fumes.

#### **TECHNICAL HIGHLIGHTS**

- High-performance EUREVEN® F2011 separating system with an efficiency rate of up to 99.9999 %. Filter module with moisturerepelling and cleanable, synthetic filter material.
- Sustainable air-cleaning concept thanks to the use of cleanable separators.
- Fan impeller and motor with energyefficient eco-design in accordance with the European Directive on Energy-related Products (ErP). Energy-saving potential of up to Euro 1,000 per year compared to traditional air cleaners.
- Enclosure 100 % rustproof in accordance with the requirements of the German trademark association for stainless steel Warenzeichenverband Edelstahl Rostfrei e.V.
- Designed, constructed and produced in Germany.
- Lifetime guarantee on the corrosion resistance of the enclosure.